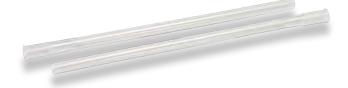

## ORDERING INFORMATION

| Sterile Kwill (Luer Slip) |        | Quantity per Pouch |         |
|---------------------------|--------|--------------------|---------|
| Description               | Length | 5                  | 11      |
| Kwill (Luer Slip)         | 127mm  | Z05A01K            | Z11A01K |

### PRODUCT INFORMATION

Sterile Luer Slip Kwill for drawing up of liquids, syrups and other viscous solutions, when attached to a syringe. It is virtually transparent and will not kink when in use.

The Kwill is 127mm in length, with an external diameter of 4.95mm and bore diameter of 3.94mm.

Each Kwill is individually packed within the primary pouch, this is to reduce the risk of contamination by a gloved hand whilst removing one from an open pouch.