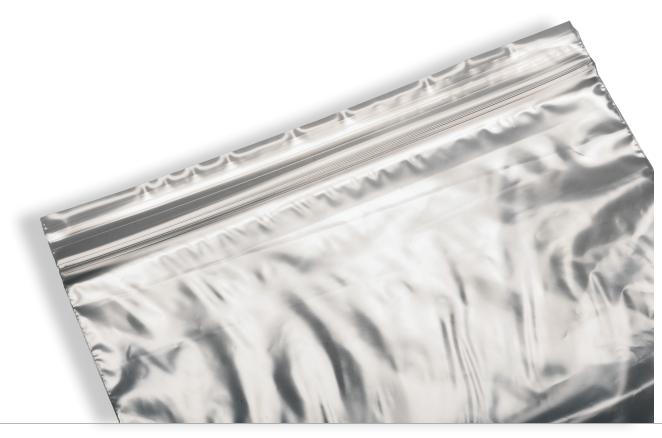

## PRODUCT INFORMATION

In the course of aseptic manufacture a significant non-sharps waste stream can be generated. For ease of removal from LAF cabinets or VHP isolators, AMD has developed a range of sterile polyethylene 'Zip Lock' waste bags and also provide a much larger sterile (non zip lock) bag for use in outer preparation areas.