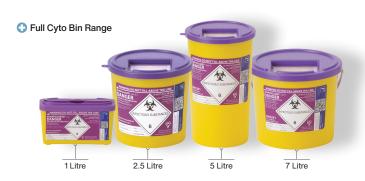

AMD offer sterile cleanroom compatible triple-packed bins of 1 Litre, 2.5 Litre, 5 Litre and 7 Litre volumes and in two types, dependant on waste stream material.

#### **Purple Lid**

For sharps including those contaminated with cytotoxic and cytostatic medicines.

#### Clinical Waste Bins

| Cililical Waste Dilis                                                              |          |
|------------------------------------------------------------------------------------|----------|
| Description                                                                        | Part No. |
| 1 Litre Cyto sharps Bin (Purple Lid) with lid attached, Sterile Triple Wrapped     | B01A01P  |
| 2.5 Litre Cyto sharps Bin (Purple Lid) with lid unattached, Sterile Triple Wrapped | B01C02P  |
| 5 Litre Cyto sharps Bin (Purple Lid) with lid unattached, Sterile Triple Wrapped   | B01C05P  |
| 7 Litre Cyto sharps Bin (Purple Lid) with lid unattached, Sterile Triple Wrapped   | B01C07P  |
| 1 Litre sharps Bin (Yellow Lid) with lid attached, Sterile Triple Wrapped          | B01C01Y  |
| 2.5 Litre sharps Bin (Yellow Lid) with lid unattached, Sterile Triple Wrapped      | B01C02Y  |
| 5 Litre sharps Bin (Yellow Lid) with lid unattached, Sterile Triple Wrapped        | B01C05Y  |
| 7 Litre sharps Bin (Yellow Lid) with lid unattached, Sterile Triple Wrapped        | B01C07Y  |