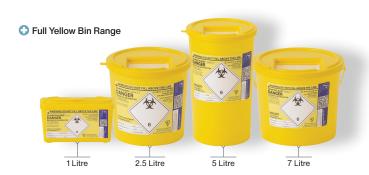

AMD offer sterile cleanroom compatible triple-packed bins of 1 Litre, 2.5 Litre, 5 Litre and 7 Litre volumes and in two types, dependant on waste stream material.

#### Yellow Lid

For sharps including those contaminated with medicines other than those that are cytotoxic and cytostatic.

#### Clinical Waste Bins

| Cililical Waste Dilis                                                              |          |
|------------------------------------------------------------------------------------|----------|
| Description                                                                        | Part No. |
| 1 Litre Cyto sharps Bin (Purple Lid) with lid attached, Sterile Triple Wrapped     | B01A01P  |
| 2.5 Litre Cyto sharps Bin (Purple Lid) with lid unattached, Sterile Triple Wrapped | B01C02P  |
| 5 Litre Cyto sharps Bin (Purple Lid) with lid unattached, Sterile Triple Wrapped   | B01C05P  |
| 7 Litre Cyto sharps Bin (Purple Lid) with lid unattached, Sterile Triple Wrapped   | B01C07P  |
| 1 Litre sharps Bin (Yellow Lid) with lid attached, Sterile Triple Wrapped          | B01C01Y  |
| 2.5 Litre sharps Bin (Yellow Lid) with lid unattached, Sterile Triple Wrapped      | B01C02Y  |
| 5 Litre sharps Bin (Yellow Lid) with lid unattached, Sterile Triple Wrapped        | B01C05Y  |
| 7 Litre sharps Bin (Yellow Lid) with lid unattached, Sterile Triple Wrapped        | B01C07Y  |